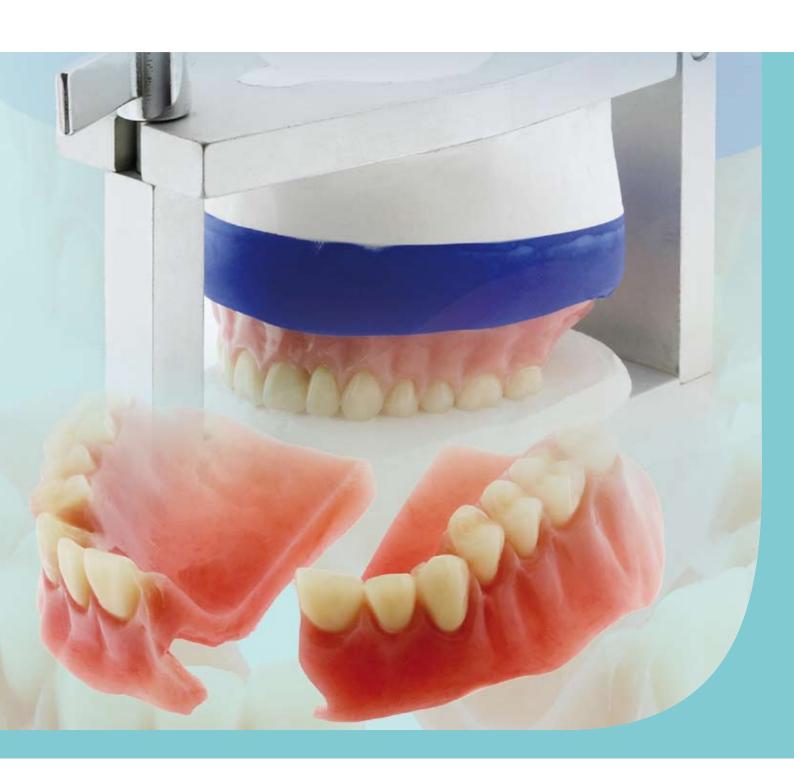

#### Repair & Rebase acrylics indications:

- Repair of full and partial dentures
- Relining of full and partial dentures
- Extensions to dentures

#### Vertex™ Self-Curing

Vertex<sup>™</sup> Self-Curing is self polymerizing and is suitable both for repair and relining of full and partial dentures, made by heat-curing acrylics like Rapid Simplified and Regular. Also suitable for extensions to dentures. This acrylic can be polymerized in 10 minutes using a pressure vessel. For rebasing/relining dentures which are made by Vertex<sup>™</sup> Rapid Simplified, Vertex<sup>™</sup> Self-Curing must be used.

#### Vertex™ Implacryl Cold

Vertex<sup>™</sup> Implacryl Cold is a cold-curing extra strong denture base material developed for relining and extensions of dentures. This acrylic must be polymerized in a pressure vessel like the Vertex<sup>™</sup> PolyCure 25 or Vertex<sup>™</sup> MultiCure.